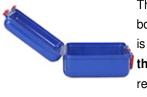

### Bigger / Smaller | Biggest / Smallest

The blue box is bigger than the green box.

The blue box is **smaller** thanthe red box.

The green box

is smaller

thanthe red

box and the

blue box.

The red box is bigger than the blue box and the green box.

The red box is the

biggest box.

The green box

is the

smallestbox.