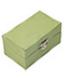

### Bigger / Smaller | Biggest / Smallest

The blue box is bigger than the green box.

The blue box is **smaller** thanthe red box.

The green box

is smaller

thanthe red

box and the

blue box.

The red box is bigger than the blue box and the green box.

The red box is the

biggest box.

The green box

is the

smallestbox.