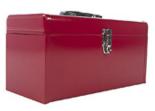

### Bigger / Smaller | Biggest / Smallest

The blue box is bigger than the green box.

The blue box is **smaller** thanthe red box.

The green box

is smaller

thanthe red

box and the

blue box.

The red box is bigger than the blue box and the green box.

The red box is the

biggest box.

The green box

is the

smallestbox.