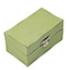

### Bigger / Smaller | Biggest / Smallest

The blue box is bigger than the green box.

The blue box is **smaller** thanthe red box.

The green box

is smaller

thanthe red

box and the

blue box.

The red box is bigger than the blue box and the green box.

The red box is the

biggest box.

The green box

is the

smallestbox.