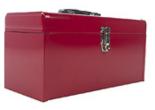

### Bigger / Smaller | Biggest / Smallest

The blue box is bigger than the green box.

The blue box is **smaller** thanthe red box.

The green box

is smaller

thanthe red

box and the

blue box.

The red box is bigger than the blue box and the green box.

The red box is the

biggest box.

The green box

is the

smallestbox.