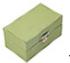

### Bigger / Smaller | Biggest / Smallest

The blue box is bigger than the green box.

The blue box is **smaller** thanthe red box.

The green box

is smaller

thanthe red

box and the

blue box.

The red box is bigger than the blue box and the green box.

The red box is the

biggest box.

The green box

is the

smallestbox.